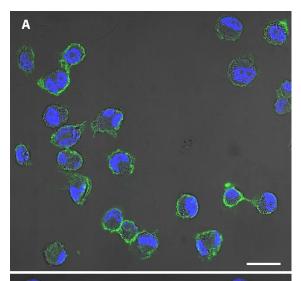

## **Supplementary Data**

Fig. S1: Confocal laser scanning microscopy of PMAdifferentiated THP-1 cells

(A) Expression of the macrophage marker CD11b in the membrane of THP-1 macrophages, (B) negative expression of the monocyte marker CD14 in THP-1 macrophages. CD11b: green; nuclei were counterstained with DAPI (blue). Bar: 25 µm.