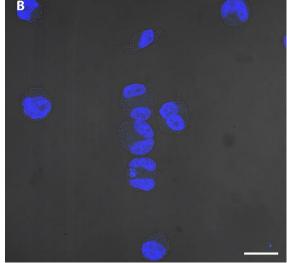

## **Supplementary Data**

Fig. S1: Confocal laser scanning microscopy of PMAdifferentiated THP-1 cells

(A) Expression of the macrophage marker CD11b in the membrane of THP-1 macrophages, (B) negative expression of the monocyte marker CD14 in THP-1 macrophages. CD11b: green; nuclei were counterstained with DAPI (blue). Bar: 25 µm.